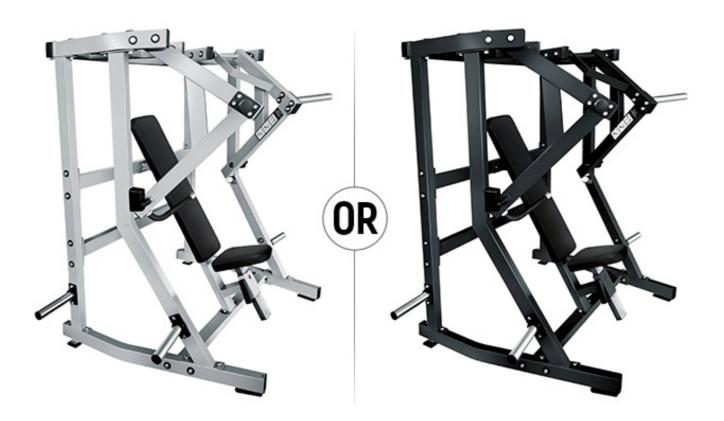

# FRENCH FITNESS NAPA/MARIN P/L ISO-LATERAL DECLINE CHEST PRESS

#### FEATURES

- Paint Color: Silver/Black
- Vinyl Color: Black
- 11 gauge steel
- Iso-Lateral Arms: Each arm moves independently.
- Chest Press Station: Converging Arms. In the starting position, the handles are wide. As the user presses, the motion converges towards the middle.
- High quality steel tube ASTM A36 with 50 x 80 x 3mm
- Tungsten Inert Gas (TIG) welding
- Quality PU leather
- Electrostatic powder coating
- California Residents see Prop 65 WARNINGS