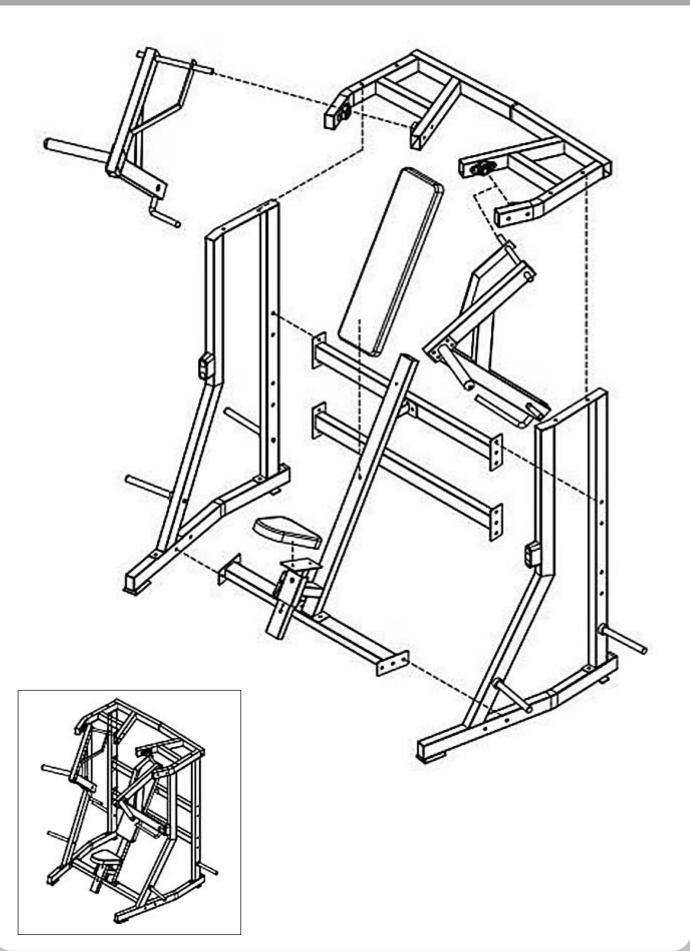

P

# FRENCH FITNESS NAPA/MARIN P/L ISO-LATERAL DECLINE CHEST PRESS

# **ASSEMBLY MANUAL**



#### FEATURES

- Paint Color: Silver/Black
- Vinyl Color: Black
- 11 gauge steel
- Iso-Lateral Arms: Each arm moves independently.
- Chest Press Station: Converging Arms. In the starting position, the handles are wide. As the user presses, the motion converges towards the middle.
- High quality steel tube ASTM A36 with 50 x 80 x 3mm
- Tungsten Inert Gas (TIG) welding
- Quality PU leather
- Electrostatic powder coating
- California Residents see Prop 65 WARNINGS

# TECH SPECS

- Weight: 310lb (141 kg)
- Dimensions: 52"L x 55"W x 69"H (L:1300 mm, W:1380 mm, H:1730 mm)
- User Height Range: 4'11" to 6'5" (149.86 cm to 195.58 cm)

## WARRANTY

10 Years Parts, 1 Year Labor (Commercial)

# EXPLODED VIEW